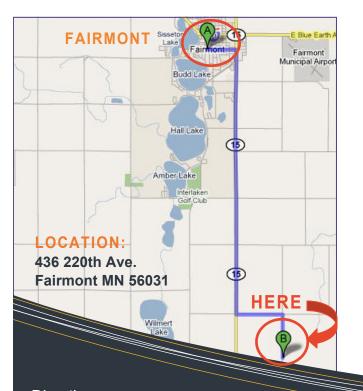

### Directions:

- Take Hwy 15 south of Fairmont to County Rd 12 (also known as 50th St. or "East Chain blacktop").
- Go 1 mile East on 50th St.
- Go 1 1/2 miles South on 220th Ave.
- We'll have signs up at your final destination.